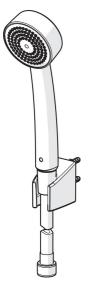

## 532 Oras Apollo - Handduschset

EAN: 6414150080678 RSK: 8320086 static.oras.com/532

Oras Apollo duschset

bestående av en handdusch, väggfäste och en duschslang 1500 mm.

- Duschlösningar
- Väggmonterad
- Krom

- Fäste för handdusch, Handdusch, Duschslang (1500 mm), Anti-kalk funktion
- 1 strålläge