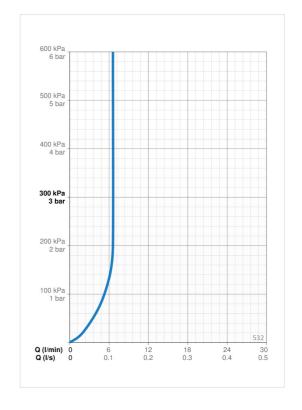

## Teknisk data

| Flödesegenskaper                         |                  |  |
|------------------------------------------|------------------|--|
| Flöde vid 300 kPa (med flödesbegränsare) | 0.11 l/s         |  |
| Tekniska egenskaper                      |                  |  |
| Varmvattenanslutning                     | max. +65°C       |  |
| Arbetstryck                              | 50 - 500 kPa     |  |
| Anslutning, mått                         | G1/2             |  |
| Material                                 | Composite        |  |
| Bestämmelser                             |                  |  |
| EN standard                              | EN 1112, EN 1113 |  |