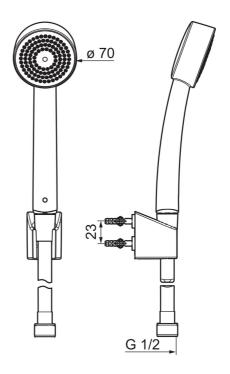

## Teknisk data

| Flödesegenskaper                         |                  |  |
|------------------------------------------|------------------|--|
| Flöde vid 300 kPa (med flödesbegränsare) | 0.11 l/s         |  |
| Tekniska egenskaper                      |                  |  |
| Varmvattenanslutning                     | max. +65°C       |  |
| Arbetstryck                              | 50 - 500 kPa     |  |
| Anslutning, mått                         | G1/2             |  |
| Material                                 | Composite        |  |
| Bestämmelser                             |                  |  |
| EN standard                              | EN 1112, EN 1113 |  |